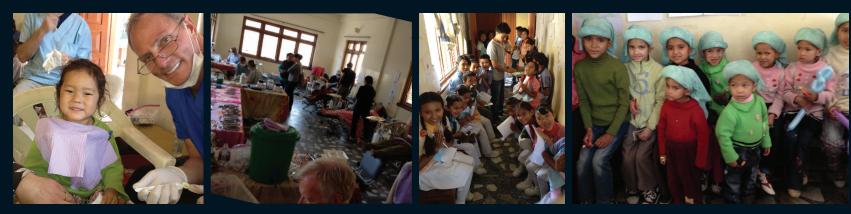

## **SMILES FOR NEPAL**

Arhaus is proud to partner with Global Dental Relief, a non-profit organization that provides vital care to children around the world. A recent service trip to Nepal was set in motion by donations from Arhaus and customers like you. Arhaus team members joined the Nepal team for a six-day clinic, serving children from remote, mountainous regions of Nepal. More than 1,300 children received much-needed dental care — and new smiles — from the dentists and other volunteers.